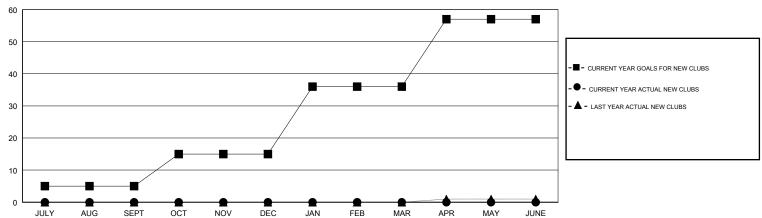

### GOALS AND ACTUAL NEW CLUBS CUMULATIVE

### LOCATION TURKEY

| Clubs                 |               |           |               | Members               |                           |                         |                                                    |
|-----------------------|---------------|-----------|---------------|-----------------------|---------------------------|-------------------------|----------------------------------------------------|
| RESULTS FOR 2018-2019 |               |           |               | RESULTS FOR 2018-2019 |                           |                         |                                                    |
| QUARTER               | NEW CLUB GOAL | NEW CLUBS | DROPPED CLUBS | QUARTER               | MEMBER GROWTH NET<br>GOAL | MEMBER GROWTH<br>ACTUAL | DROPPED<br>MEMBERS ACTUAL<br>(including transfers) |
| JULY/AUG/SEPT         | 5             | 0         | 0             | JULY/AUG/SEPT         | 5                         | 3                       | 39                                                 |
| OCT/NOV/DEC           | 10            | 0         | 0             | OCT/NOV/DEC           | 15                        | 0                       | 0                                                  |
| JAN/FEB/MAR           | 21            | 0         | 0             | JAN/FEB/MAR           | 26                        | 0                       | 0                                                  |
| APR/MAY/JUNE          | 21            | 0         | 0             | APR/MAY/JUNE          | 21                        | 0                       | 0                                                  |