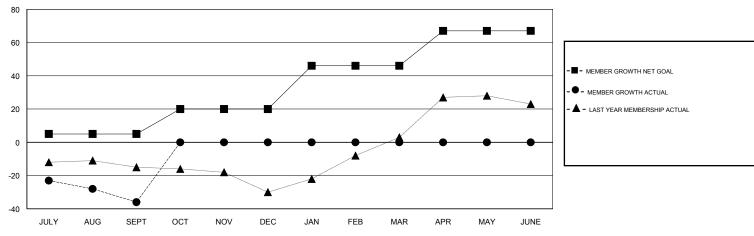

## GOALS AND ACTUAL MEMBERS CUMULATIVE

| DROPPED CLUBS: 0  DROPPED MEMBERS |    | 2 CLUBS OF 40 ADDED 1 OR MORE<br>NEW MEMBERS | GENDER DISTRIBUTION  MALE 388 (47.32%)  FEMALE 432 (52.68%)  Women Percentage Fiscal Year Goal: 50% |     |
|-----------------------------------|----|----------------------------------------------|-----------------------------------------------------------------------------------------------------|-----|
| DECEASED                          | 1  | CLICK HERE FOR CUMULATIVE                    | TOTAL FAMILY UNIT MEMBERS                                                                           | 133 |
| CLUB CANCELLED                    | 0  | MEMBERSHIP DATA                              |                                                                                                     | 71  |
| OTHER                             | 38 |                                              | FAMILY MEMBERS PAYING HALF DUES                                                                     | 7 1 |
| TOTAL                             | 39 |                                              |                                                                                                     |     |

### LOCATION TURKEY

| Clubs                 |               |           |               | Members               |                           |                         |                                                    |
|-----------------------|---------------|-----------|---------------|-----------------------|---------------------------|-------------------------|----------------------------------------------------|
| RESULTS FOR 2018-2019 |               |           |               | RESULTS FOR 2018-2019 |                           |                         |                                                    |
| QUARTER               | NEW CLUB GOAL | NEW CLUBS | DROPPED CLUBS | QUARTER               | MEMBER GROWTH NET<br>GOAL | MEMBER GROWTH<br>ACTUAL | DROPPED<br>MEMBERS ACTUAL<br>(including transfers) |
| JULY/AUG/SEPT         | 5             | 0         | 0             | JULY/AUG/SEPT         | 5                         | 3                       | 39                                                 |
| OCT/NOV/DEC           | 10            | 0         | 0             | OCT/NOV/DEC           | 15                        | 0                       | 0                                                  |
| JAN/FEB/MAR           | 21            | 0         | 0             | JAN/FEB/MAR           | 26                        | 0                       | 0                                                  |
| APR/MAY/JUNE          | 21            | 0         | 0             | APR/MAY/JUNE          | 21                        | 0                       | 0                                                  |